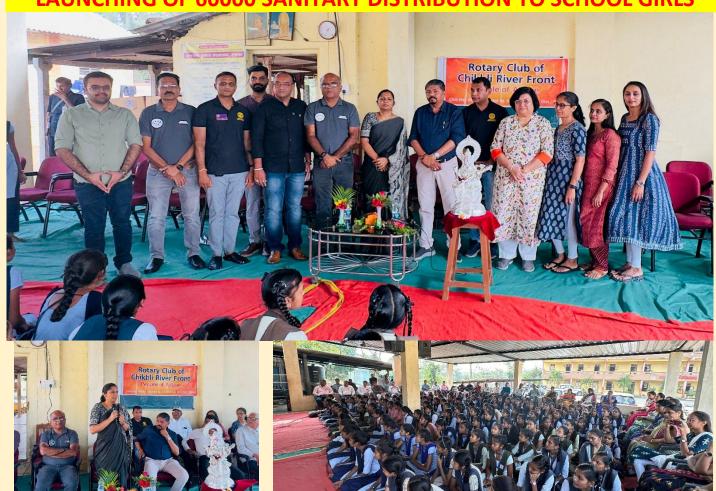

#### **LAUNCHING OF 60000 SANITARY DISTRIBUTION TO SCHOOL GIRLS**

ચીખલી અને ખેરગામ તાલુકાની આસપાસની ૪૪ ઉચ્ચ શાળાઓમાં ૭૦૦૦ કન્યાઓને ૬૦,૦૦૦ સેનેટરી પેડનું વિતરણ કરવા પર કેન્દ્રિત અમારા રોટરી ક્લબ ઓફ ચીખલી રિવર ફ્રન્ટના આગામી પ્રોજેક્ટ માટે ઠું તમને હાર્દિક આમંત્રણ આપવા માટે લખી રહ્યો છું. DDO પુષ્પલતાજી અમારી સાથે જોડાયા હતા.(6000 SCHOOL GIRLS GIVEN 60,000 SANITARY NAPKINS IN THE SCHOOLS OF CHIKHLI & KHERGAM TALUKA VILLAGES.

We had launched 60,000 Sanitary Napkins to the School Girls of Chikhli and Khergam Talukas which was led by DDO Madam of Navsari District. We also donated 3 Mineral Water Plants to 3 Schools in Chikhli