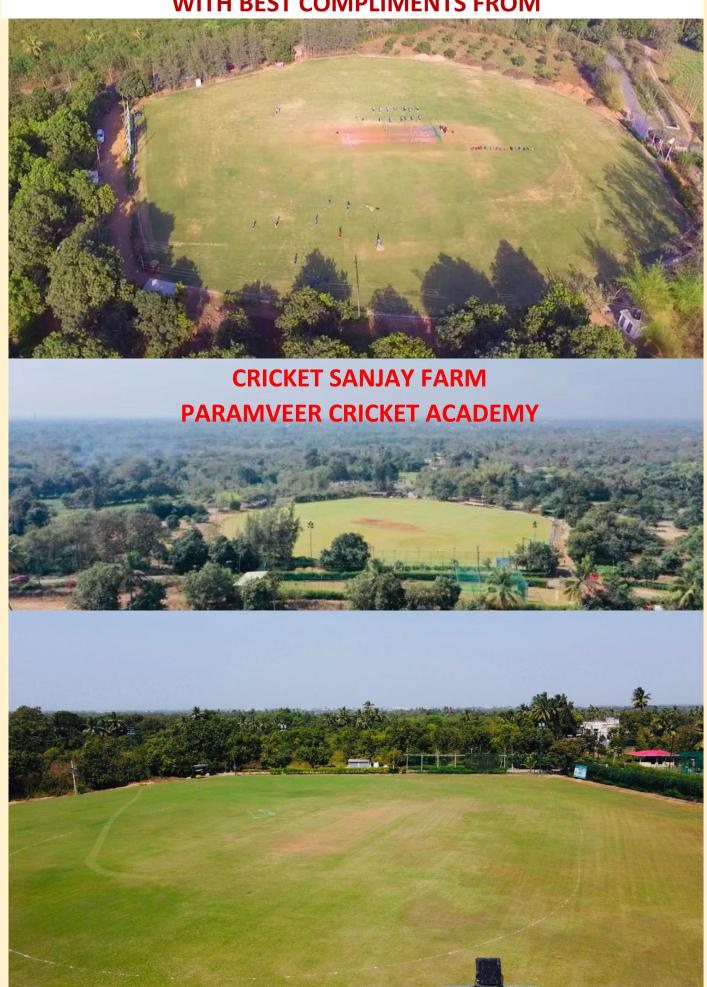

Our Mobile Cancer Detection Unit, Women Empowerment Centre, Free Tractor Service, Blood Collectionon-Wheels, plus CT Scan Unit and Dialysis Department in Chaparda and Alipore Hospital are working well and each day the services are booked, thanks to enormous support and co-operation from everyone. For youngsters in the club, we at RCCRF had organised cricket events, where young and old performed and played well and pleased everyone, Cricket Sanjay Farm is our main venue. We also organised Food Kit and Blanket Distributions in various villages for the deprived and the underprivileged.