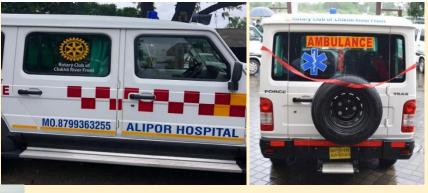

Our Ambulance service is also a great success with Free Hospital-to-Hospital transfer of patients which have helped everyone in need in a great way. Operation Kisaan: Rotary Club of Chikhli River Front also have started Free Tractor Services to marginalised and poor Farmers which has become an instant success.

## FREE AMBULANCE SERVICE

RCCRF SERVES LOCAL POPULATION FREE FOR THOSE WHO WANT TO TRANSFER THEIR PATIENTS FROM ONE HOSPITAL TO THE OTHER.