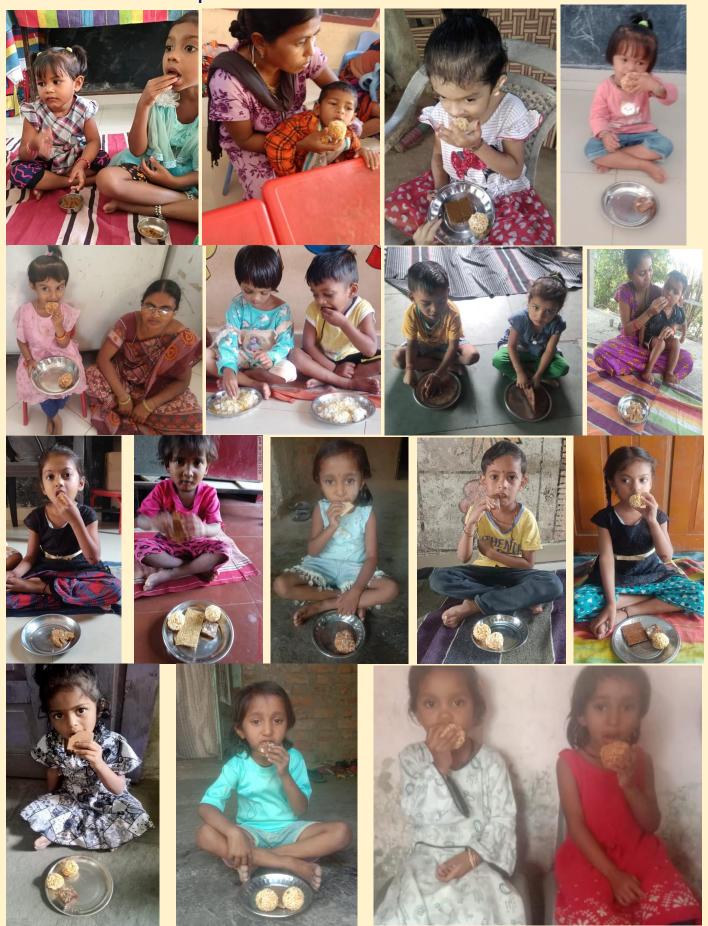

#### **MALNOURISHMENT TO NOURISHMENT**

We all at, RCCRF had pledged to provide nourished food to 137 infant children who were identified as malnourished by the District Women and Children Health Department under Public-Private Partnership.