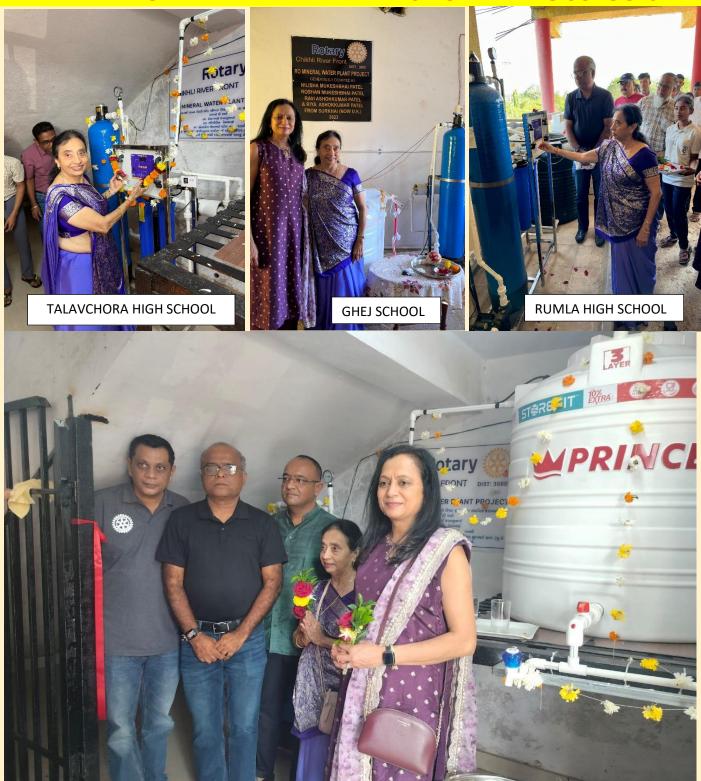

We had launched 60,000 Sanitary Napkins to the School Girls of Chikhli and Khergam Talukas which was led by DDO Madam of Navsari District. We also donated 3 Mineral Water Plants to 3 Schools in Chikhli

#### **THREE R.O.MINERAL WATER PLANTS DONATED TO SCHOOLS**

**14 December 2023:** Rotary Club of Chikhli River Front donated three RO Plants at I.C Desai High School in Talavchora, R. U. Patel Sarvajanik High School Ghej and Jagurti Vidhyalay in Rumla. These essential water purification systems have been generously sponsored by the Gangaben and Thakorbhai Patel, Surkhai (UK).