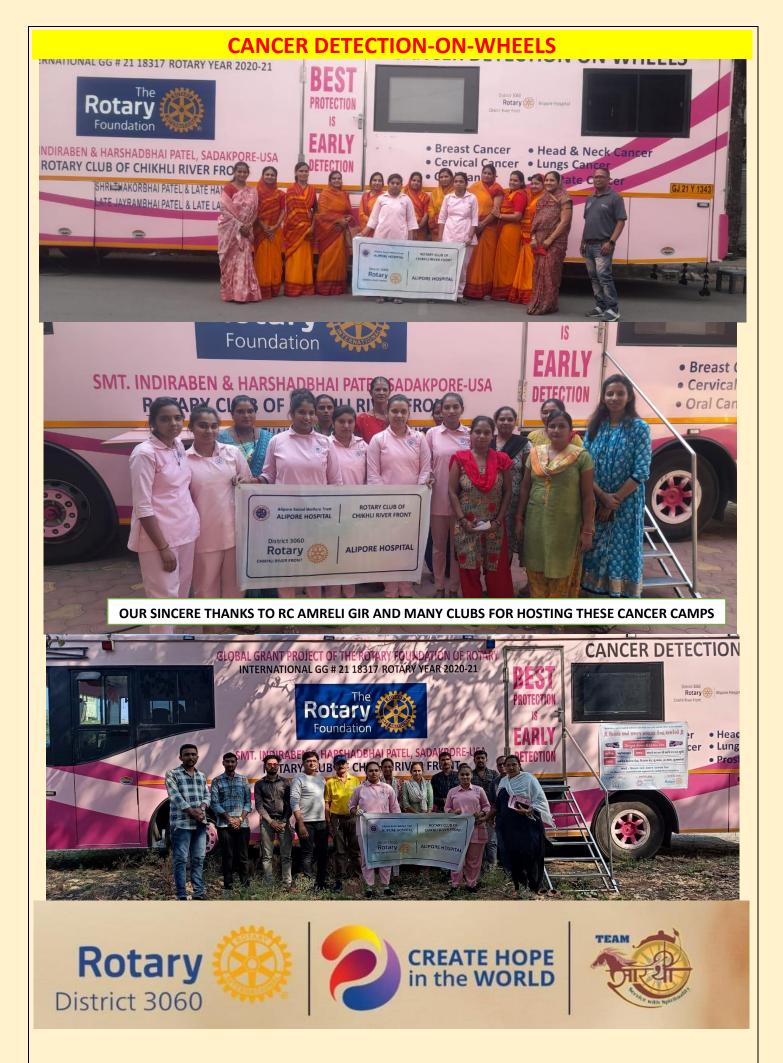

## MOBILE CANCER DETECTION UNIT

Thanks to the Rotary Global Grant and Generous Contributions from various organisations and families, the camps have begun and the services are being provided with well-trained team of this Mobile Cancer Detection Unit. This Cancer Detection on Wheels has served to around 29,000 persons in District 3060 since November 2021.

We are thankful to all the Rotary Clubs, NGOs and the individuals who are taking part in organising these Cancer Detection Camps. For more details about Cancer Camps please contact Suhel Shah +91-99794 93698.