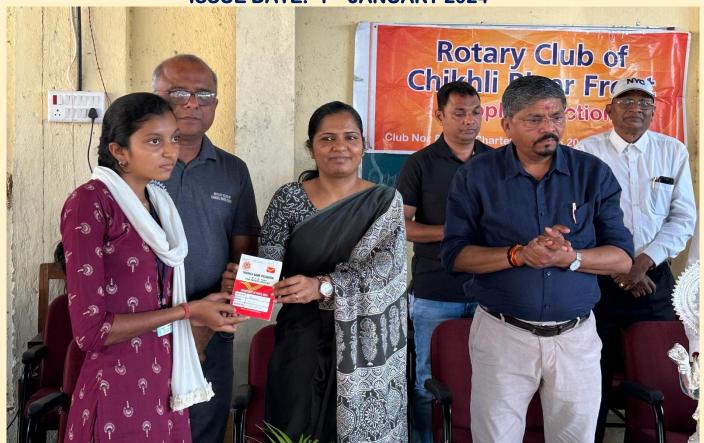

We had launched 60,000 Sanitary Napkins to the School Girls of Chikhli and Khergam Talukas which was led by DDO Madam of Navsari District. We also donated 3 Mineral Water Plants to 3 Schools in Chikhli

#### **LAUNCHING OF 60000 SANITARY DISTRIBUTION TO SCHOOL GIRLS**

ચીખલી અને ખેરગામ તાલુકાની આસપાસની ૪૪ ઉચ્ચ શાળાઓમાં ૭૦૦૦ કન્યાઓને ૬૦,૦૦૦ સેનેટરી પેડનું વિતરણ કરવા પર કેન્દ્રિત અમારા રોટરી ક્લબ ઓફ ચીખલી રિવર ફ્રન્ટના આગામી પ્રોજેક્ટ માટે ઠું તમને હાર્દિક આમંત્રણ આપવા માટે લખી રહ્યો છું. DDO પુષ્પલતાજી અમારી સાથે જોડાયા હતા.(6000 SCHOOL GIRLS GIVEN 60,000 SANITARY NAPKINS IN THE SCHOOLS OF CHIKHLI & KHERGAM TALUKA VILLAGES.