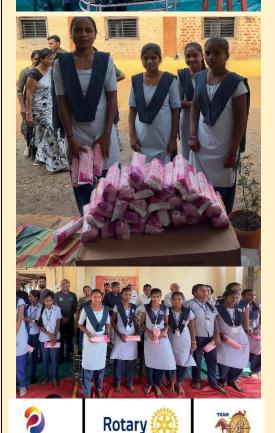

#### **LAUNCHING OF 60000 SANITARY DISTRIBUTION TO SCHOOL GIRLS**

ચીખલી અને ખેરગામ તાલુકાની આસપાસની ૪૪ ઉચ્ચ શાળાઓમાં ૭૦૦૦ કન્યાઓને ૬૦,૦૦૦ સેનેટરી પેડનું વિતરણ કરવા પર કેન્દ્રિત અમારા રોટરી ક્લબ ઓફ ચીખલી રિવર ફ્રન્ટના આગામી પ્રોજેક્ટ માટે ઠું તમને હાર્દિક આમંત્રણ આપવા માટે લખી રહ્યો છું. DDO પુષ્પલતાજી અમારી સાથે જોડાયા હતા.(6000 SCHOOL GIRLS GIVEN 60,000 SANITARY NAPKINS IN THE SCHOOLS OF CHIKHLI & KHERGAM TALUKA VILLAGES.