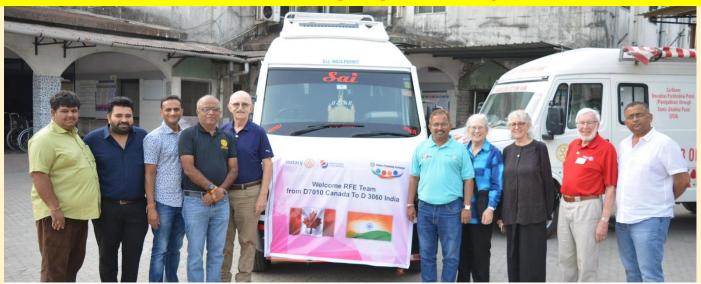

#### RFE TEAM FROM CANADA VISIT

Rotary Club of Chikhli River Front had the pleasure of hosting members of RFE team from Canada, Richard Denton PDG Dist. 7010, Elizabeth Denton, Ted Djaferis, and Kathleen Caswell, alongside Members of RC Gandevi, at Alipore Hospital. Their visit included witnessing our pioneering Global Project, the Cancer Van, which left them impressed with our initiative.