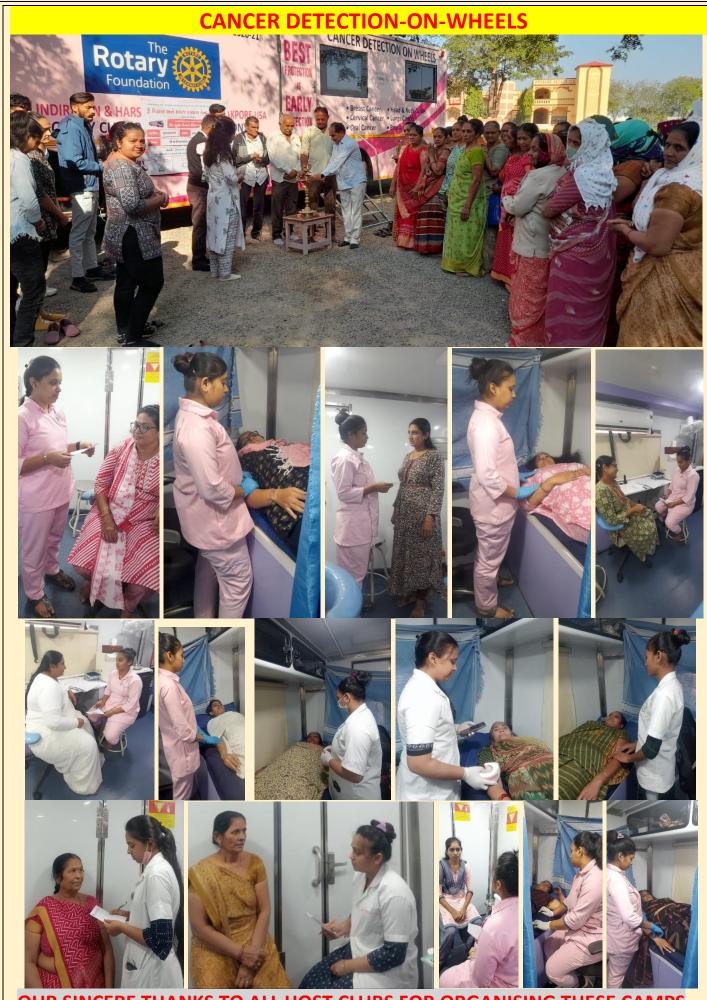

Our Mobile Cancer Detection Unit, Women Empowerment Centre, Free Tractor Service, Blood Collectionon-Wheels, plus CT Scan Unit and Dialysis Department in Chaparda and Alipore Hospital are working well and each day the services are booked, thanks to enormous support and co-operation from everyone. For youngsters in the club, we at RCCRF had organised cricket events, where young and old performed and played well and pleased everyone, Cricket Sanjay Farm is our main venue. We also organised Food Kit and Blanket Distributions in various villages for the deprived and the underprivileged.

Our Cancer-Detection-on-Wheels, Blood Collection Van Service and Tractor Service are performing with best results.

We feel blessed to inform you that our beneficiaries have given very good review of our team members.

We are thankful to all the Rotary Clubs, NGOs and the individuals who are taking part in organising these Cancer Detection Camps. For more details about Cancer Camps please contact Suhel Shah +91-99794 93698.

## MOBILE CANCER DETECTION UNIT

Thanks to the Rotary Global Grant and Generous Contributions from various organisations and families, the camps have begun and the services are being provided with well-trained team of this Mobile Cancer Detection Unit. This Cancer Detection on Wheels has served to around 29,000 persons in District 3060 since November 2021.