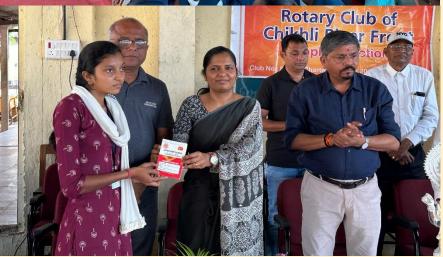

#### **LAUNCHING OF 60000 SANITARY DISTRIBUTION TO SCHOOL GIRLS**

ચીખલી અને ખેરગામ તાલુકાની આસપાસની ૪૪ ઉચ્ચ શાળાઓમાં ૭૦૦૦ કન્યાઓને ૬૦,૦૦૦ સેનેટરી પેડનું વિતરણ કરવા પર કેન્દ્રિત અમારા રોટરી ક્લબ ઓફ ચીખલી રિવર ફ્રન્ટના આગામી પ્રોજેક્ટ માટે ઠું તમને હાર્દિક આમંત્રણ આપવા માટે લખી રહ્યો છું. DDO પુષ્પલતાજી અમારી સાથે જોડાયા હતા.(6000 SCHOOL GIRLS GIVEN 60,000 SANITARY NAPKINS IN THE SCHOOLS OF CHIKHLI & KHERGAM TALUKA VILLAGES.