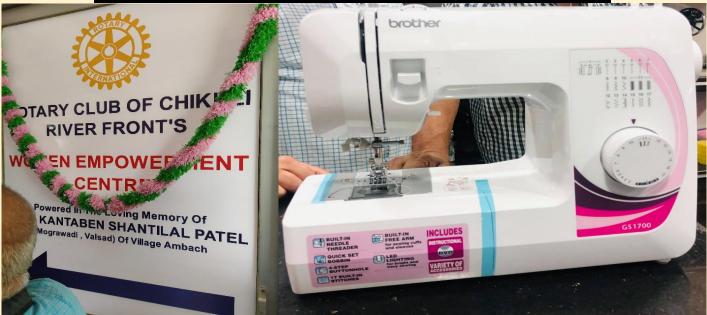

Aksharyaan is another project which is working since past 5 years and have served more than 1500 families till date. Our Women Empowerment Centre at Golwad, Chikhli is working well and have become an instant success with so many girls enrolled for the training of Tailoring and sewing.

#### OUR PERMANENT PROJECTS

FREE AKSHARYAAN SERVICE: JOURNEY TO THE LAST DESTINATION

TODAY, OVER 40 GIRLS ARE BEING TRAINED TO BECOME A TAILOR TO EARN THEIR LIVING.