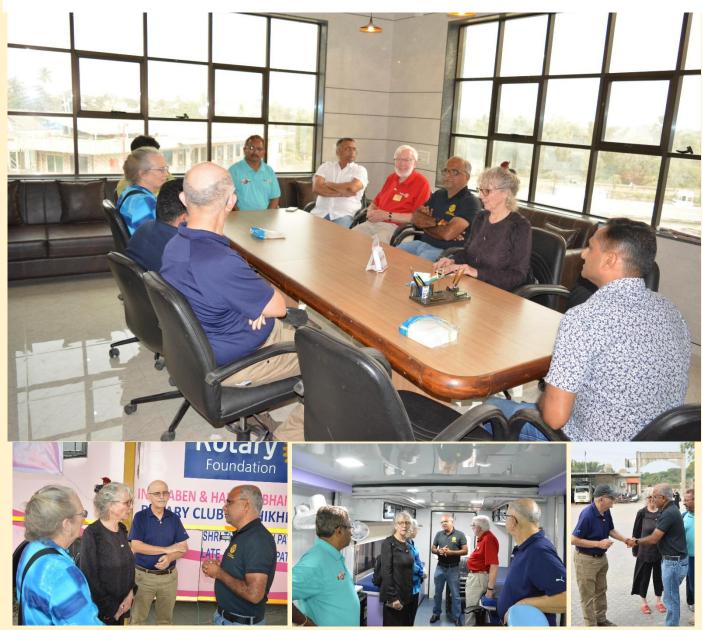

#### RFE TEAM FROM CANADA VISIT

Rotary Club of Chikhli River Front had the pleasure of hosting members of RFE team from Canada, Richard Denton PDG Dist. 7010, Elizabeth Denton, Ted Djaferis, and Kathleen Caswell, alongside Members of RC Gandevi, at Alipore Hospital. Their visit included witnessing our pioneering Global Project, the Cancer Van, which left them impressed with our initiative.