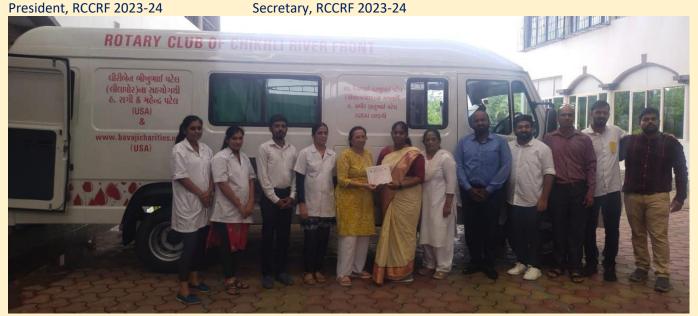

#### **MESSAGE FROM RCCRF PRESIDENT & SECRETARY 2023-24**

#### **ROTARY GREETINGS!**

HAPPY NEW YEAR !!!It gives me immense pleasure to inform you that half year of my tenure as your president has been completed. I must admit that myself and team members have tried our best to make this year eventful with number of service projects we did with dedication and sincerity.

I am pleased to inform you that this year our club RC Chikhli River Front is keeping up in its tradition to stand FIRST in Service Projects each month, thanks to the Team Work shown by our members and supporters.