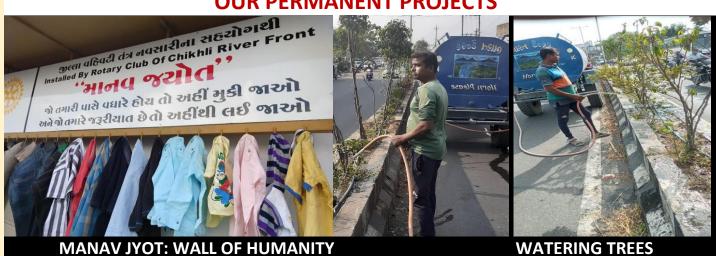

Also our permanent projects of Watering the trees and maintaining them along the state highway of Khergam to Chikhli is being done regularly.

Manay Jyot- Wall of Humanity shelves are always seen full because of local population and also due to members filling the shelves up to commemorate Birthdays and Anniversaries.

#### OUR PERMANENT PROJECTS

FREE AKSHARYAAN SERVICE: JOURNEY TO THE LAST DESTINATION

TODAY, OVER 40 GIRLS ARE BEING TRAINED TO BECOME A TAILOR TO EARN THEIR LIVING.